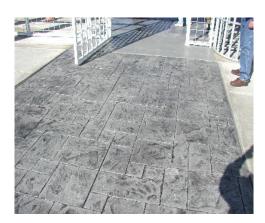

#### Renew-Crete® introduces a revolutionary Stamp Mix!

Renew-Crete® Stamp Mix is designed with thought to the end user. A simple, ready to use, one part bag mix, which costs less than mixing individual components! No more measuring polymers, Portland, silicates, and pigments in individual batches and ending up with inconsistent materials and colors.

#### **Renew-Crete® Stamp Mix Advantages:**

- The Renew-Crete® Co-Polymer is In the MIX!
- Easy to use, just add water, 2 color packs & sand!
- Available in 28 Colors.
- Saves up to 65% in freight costs!
- Adjustable mix design makes it ideal for all applications:
  - ½" to ½" Stamped Overlays
  - Step Facing
  - Cantilevered edges and more.