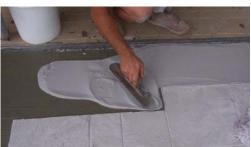

#### Renew-Crete® introduces a revolutionary Stamp Mix!

Renew-Crete® Stamp Mix is designed with thought to the end user. A simple, ready to use, one part bag mix, which costs less than mixing individual components! No more measuring polymers, Portland, silicates, and pigments in individual batches and ending up with inconsistent materials and colors.

#### **Renew-Crete® Stamp Mix Advantages:**

- The Renew-Crete® Co-Polymer is In the MIX!
- Easy to use, just add water, 2 color packs & sand!
- Available in 28 Colors.
- Saves up to 65% in freight costs!
- Adjustable mix design makes it ideal for all applications:
  - ½" to ½" Stamped Overlays
  - Step Facing
  - Cantilevered edges and more.

- Can be mixed using a 5 gal. Pail or a mixer.
- Reduces costly errors and labor costs substantially.
- Increases job efficiency and production by reducing errors and mixing / measuring time.
- Superior adhesions, flexibility, impact resistance, wear and bond strength!